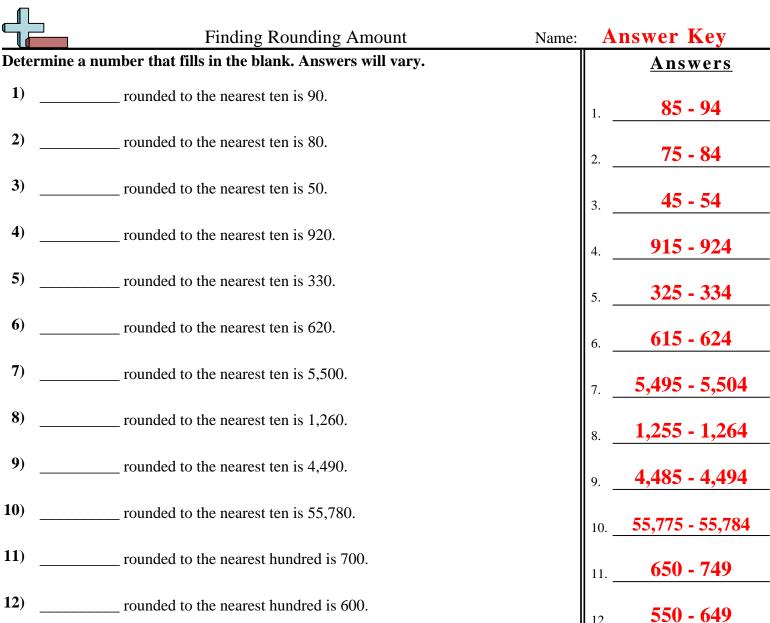

63,350 - 63,449

61,950 - 62,049

18,550 - 18,649

| 16           | Finding Rounding Amo                                | <u>unt</u> | Name:                     |                                                                                                             |
|--------------|-----------------------------------------------------|------------|---------------------------|-------------------------------------------------------------------------------------------------------------|
| Dete         | mine a number that fills in the blank. Answers will | vary.      |                           | <u>Answers</u>                                                                                              |
| 1)           | rounded to the nearest ten is 90.                   |            |                           | 1                                                                                                           |
| 2)           | rounded to the nearest ten is 80.                   |            |                           | 2.                                                                                                          |
| 3)           | rounded to the nearest ten is 50.                   |            |                           | 3                                                                                                           |
| 4)           | rounded to the nearest ten is 920.                  |            |                           |                                                                                                             |
| 5)           | rounded to the nearest ten is 330.                  |            |                           | 5.                                                                                                          |
| <b>6</b> )   | rounded to the nearest ten is 620.                  |            |                           |                                                                                                             |
| 7)           | rounded to the nearest ten is 5,500.                |            |                           | 6.                                                                                                          |
| 8)           | rounded to the nearest ten is 1,260.                |            |                           | 7                                                                                                           |
| 9)           | rounded to the nearest ten is 4,490.                |            |                           | 8.                                                                                                          |
| 10)          | rounded to the nearest ten is 55,780.               |            |                           | 9                                                                                                           |
| 11)          | rounded to the nearest hundred is 700.              |            |                           | 10                                                                                                          |
| 12)          | rounded to the nearest hundred is 600.              |            |                           | 11                                                                                                          |
| 13)          | rounded to the nearest hundred is 200.              |            |                           | 12                                                                                                          |
| 14)          | rounded to the nearest hundred is 3,700.            |            |                           | 13                                                                                                          |
| 15)          | rounded to the nearest hundred is 2,500.            |            |                           | 14                                                                                                          |
| 16)          | rounded to the nearest hundred is 7,200.            |            |                           | 15                                                                                                          |
| 1 <b>7</b> ) |                                                     |            |                           | 16                                                                                                          |
|              | rounded to the nearest hundred is 28,600            |            |                           | 17                                                                                                          |
| 18)          | rounded to the nearest hundred is 72,100            |            |                           | 18                                                                                                          |
| 19)          | rounded to the nearest hundred is 44,000            |            |                           | 19                                                                                                          |
| 20)          | rounded to the nearest hundred is 41,900            |            |                           | 20                                                                                                          |
|              | Math www.CommonCoreSheets.com                       | 10         | 1-10 95 90<br>11-20 45 40 | 85     80     75     70     65     60     55     50       35     30     25     20     15     10     5     0 |

rounded to the nearest hundred is 200.

13)

rounded to the nearest hundred is 3,700. 14)

15) rounded to the nearest hundred is 2,500.

**16**) rounded to the nearest hundred is 7,200.

rounded to the nearest hundred is 28,600.

18) rounded to the nearest hundred is 72,100.

**19**) \_ rounded to the nearest hundred is 44,000.

**20**) rounded to the nearest hundred is 41,900.

Math

150 - 249

3,650 - 3,749

2,450 - 2,549

28,550 - 28,649

72,050 - 72,149

43,950 - 44,049

41,850 - 41,949

10